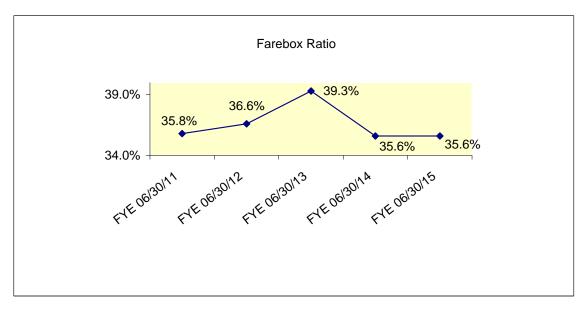

|         | \$3.07                         | 11.26%                     |
| Cost/Hour                                                  |    | \$112.11                    |         | \$111.82                       | 0.26%                      |
| Cost/Mile                                                  |    | \$9.31                      |         | \$8.90                         | 4.68%                      |
| Passenger/Hour                                             |    | 32.86                       |         | 36.47                          | -9.89%                     |
| Passenger/Mile                                             |    | 2.73                        |         | 2.90                           | -5.92%                     |

Farebox Ratios for Prior Fiscal Years:



### Santa Barbara Metropolitan Transit District

## Operating & Capital Budget Performance For the Six-Month Period Ending December 31, 2015

|                                                                    | ACTUAL<br>FY 2015-16 | BUDGET<br>FY 2015-16 | PRIOR<br>FY 2014-15                 |
|--------------------------------------------------------------------|----------------------|----------------------|-------------------------------------|
| OPERATING REVENUE                                                  |                      |                      |                                     |
| Passenger Fares                                                    | \$3,805,767          | \$4,265,118          | \$4,205,795                         |
| Federal Operating Assistance