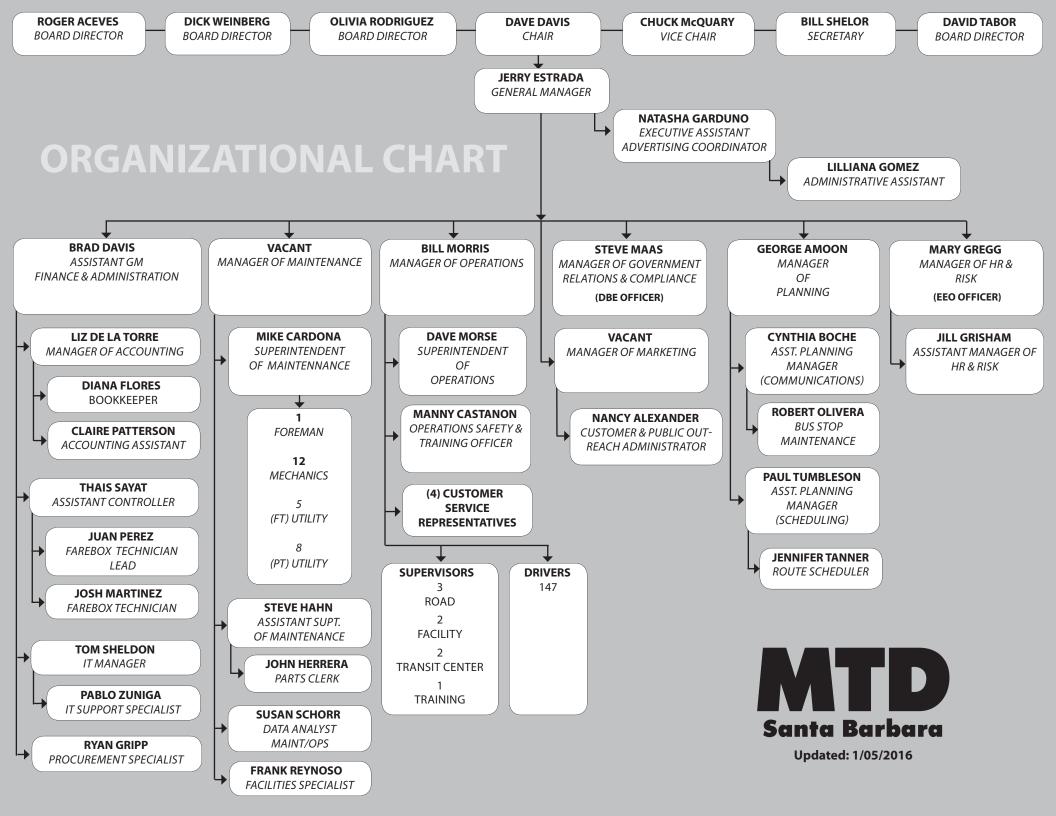

to FTA, as required.

Submitted semi-annual report to Caltrans for the cap-and-trade Low Carbon Transit Operations Program (LCTOP) program.

Submitted semi-annual reports to the California Governor's Office of Emergency Services (OES) for MTD's Proposition 1B grants from the Transit Security program.

Submitted grant application to Caltrans for a Transit Facilities Master Plan.

Submitted grant application to SBCAG for Measure A funds to purchase 3-bike bicycle racks.

Continued to monitor all FTA compliance areas and ensure that MTD is in compliance, including the Americans with Disabilities Act (ADA) complementary paratransit service that is operated by Easy Lift Transportation for MTD. (*MTD is responsible for this service, and must ensure that it complies with all FTA requirements.*)





## **BOARD OF DIRECTORS REPORT**

MEETING DATE:February 9, 2016TYPE:InformationalPREPARED BY:Thais Sayat

AGENDA ITEM #: 8

**REVIEWED BY:** General Manager

GM Signature

Signature

# SUBJECT: Quarterly Finance Update for the Six-Month Period Ending December 31, 2015

#### **DISCUSSION:**

This six-month financial update reflects total revenues at 4% less than the projected budget and total expenses at 7% less than the anticipated amount. The decrease in ridership combined with lower than projected contract fares and sales tax revenue lead to the under-performing revenues. Expenditures for the six months were under budget primarily as a result of lower than projected wages and fringe benefits. The six-month comparison to the prior year indicates a 2% decrease in revenue and a 2% incre