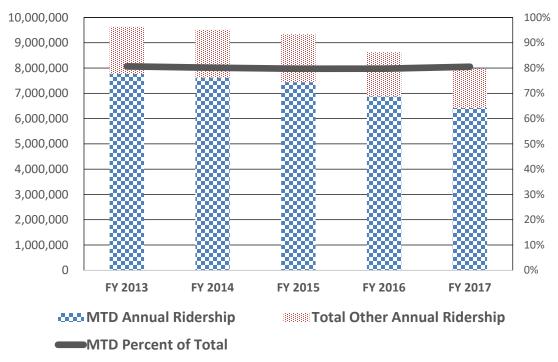

#### 11. MTD FY 2017-18 ANNUAL RIDERSHIP REPORT - (ATTACHMENT - INFORMATIONAL)

Staff request that the Board of Directors receive a report and PowerPoint presentation regarding MTD ridership during FY 2017-18.