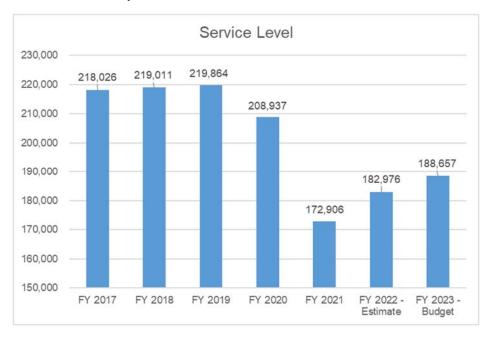

#### **Transit Service Level**

The budgeted service level for fiscal year 2022-23 remains significantly below the pre-pandemic agency high of 219,864 revenue hours of service. In fiscal year 2020-21, service was reduced by nearly 47,000 revenue hours, or 21%, during the first full year of the pandemic. With the August service change of 2021, MTD restored service primarily to educational institutions as schools began to return to on-campus learning. Unfortunately, MTD was forced to temporarily reduce service in April 2022 due to the aforementioned bus operator shortage. The reduction affected more than a dozen routes. In all, MTD estimates that it will provide 182,976 revenue hours in fiscal year 2021-22, and has budgeted an annual service level of 188,657 for fiscal year 2022-23.