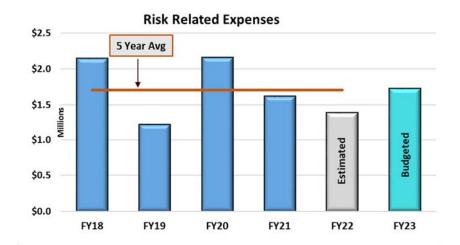

<u>Risk Related Expenses</u> – The budget for FY22-23 risk related expenses total \$1.7 million, 6% of total expenses. Budgeted outlays are in line with the aggregate General liability (GL) and Workers' compensation (WC) five year average. Lending to the increased GL costs compared to the FY21-22 estimate was an uptick in the recent insurance renewal. It grew by approximately 30% compared to the prior year's policy, due to MTD's claim experience and the insurance industry's market conditions. GL costs for the past five years revealed an upward trend, while a downward trend was noted for WC costs for the same period. WC claim resolutions anticipated in FY22-23 are primarily attributable to the increase over the prior year's estimate.