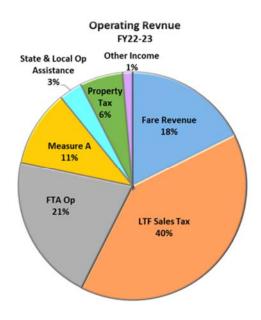

### **Operating Revenue**

The FY22-23 operating revenue budget of \$25.2 million is comprised of several key components. Budgeted Sales Tax revenues reflect the appropriations reported in the annual TDA claim and Measure A Program of Projects. Federal operating assistance is flat with the prior year's estimate since MTD is awaiting apportionment information. As a result of the lower service level reflected in this budget, fare revenue is projected to be static with the FY21-22 estimate. A \$400,000 reduction in Local Operating

Assistance revenue was incorporated because billable hours decreased with the service level reduction associated with Lines 12x/24x/28.

Section 5307 Federal Operating Assistance is the second-largest source of inflows, accounting for 21% of total operating revenue. FY22-23 federal 5307 operating assistance is budgeted at \$5.3 million, equal to the FY21-22 estimate. As noted in prior financial updates, the Infrastructure Investment and Jobs Act, commonly called the Bipartisan Infrastructure Law, included a significant increase in total nationwide funding for the Section 5307 program. Currently, because the Santa Barbara urbanized area is considered a small-urbanized area, MTD annually receives additional Section 5307 funding through the Small Transit Intensive Cities (STIC) portion of the program. When the estimated STIC funding is included, MTD's FY22-23 Section 5307 funding is estimated to total approximately \$8.6 million. However, once the urbanized area populations counted by the 2020 Decennial Census are released, it is likely that the Santa Barbara urbanized area population will exceed 200,000 persons, and MTD will no longer be eligible for STIC funds. Thus, only the base Section 5307 funds are allocated to operating revenues and the STIC funds are scheduled to be utilized as capital funding for the T2 Recommissioning project.

The largest revenue source for MTD stems from sale tax activity, accounting for 40% of operating revenue. MTD is apportioned sale tax revenue through two sources: the Local Transportation Fund (LTF), based on the ¼ percent of general statewide sales tax dedicated to public transit; and Measure A, the voter-approved ½ percent increase in the countywide sales tax rate to meet local transportation needs. The FY22-23 LTF apportionment is \$10 million and the Measure A apportionment is almost \$3 million. Based on actual receipts from FY17-18 to FY20-21 the average annual growth in LTF and Measure A was 5% and 4% respectively. Hence, these inflows have been instrumental in offsetting declining revenues in other areas. This is evident in FY21-22 estimates, as SBCAG increased the original appropriation as well as issued a FY20-21 end of the year benefit of nearly \$1 million.

Total fare revenue is budgeted at \$4.4M for FY22-23, flat with the FY21-22 estimate. Zero growth is budgeted for FY22-23 because the service level was reduced compared to the prior year and it is uncertain how service levels may change in the upcoming months due to employment levels. Nonetheless, it is worth noting that fare revenue of \$4.4 million is 60% of pre-pandemic levels and subcategory UCSB contract fares is back to pre-pandemic levels. A detailed listing of all revenue is included at the end of this report.