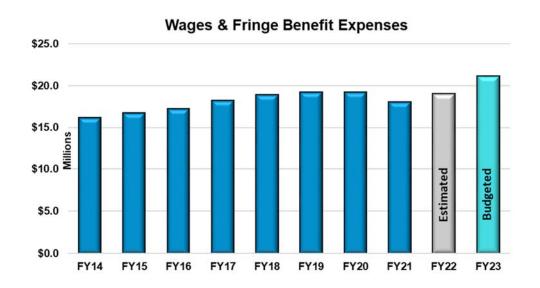

<u>Human Resources</u> – Budgeted outlays for wages and fringe benefits total just above 70% of expenses. Aside from increasing the number of drivers to 135 FTEs, the budget reflects the reallocation of employees between departments and filling of vacant positions. These changes span across several departments. Changes from pending CBA negotiations will weigh heavily on the budget, as more than three quarters of the budgeted FTEs are classified as union employees. MTD drivers, supervisors, mechanics, and service workers collectively fall under the CBA. MTD, like many employers, is challenged with employee retention and the ability to hire qualified employees in both union and non-union classifications. Nonetheless, the budget reflects full employment, as doing so allows the onboarding process to occur in a timely manner.