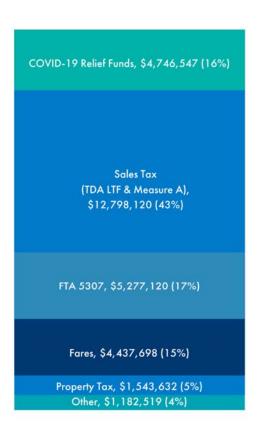

### **Executive Summary**

The Santa Barbara Metropolitan Transit District's (MTD's) proposed operating budget for fiscal year 2022-23 is \$29,985,636 requiring the allocation of \$4,746,547 in federal COVID-19 relief funds to balance. The supplemental federal financial aid was awarded to the district as the federal transit recipient for the Santa Barbara Urbanized Area. The supplemental financial aid will be required to balance MTD's operating budget for the fourth consecutive year. Staff estimates that the relief funds will be exhausted by fiscal year 2026-27.

Operating Budget FY 2022-23 \$29,985,636

The \$4,746,547 in federal COVID-19 relief funds represents 16% of MTD's operating revenue for the coming fiscal year. The amount is a significant increase over the estimated amount of \$632,866 in like funding needed to balance the current operating budget, but in line with the amount required in fiscal year 2020-21 of the pandemic.

The financial estimate for fiscal year 2021-22 includes some positive revenue results that exceed budget expectations. Passenger fares are projected to surpass staff's conservative budget estimate for the year by \$1,934,725. General fares account for nearly \$1.6 million of the increase, while UCSB and SBCC contract fares are expected to make up the difference. This is good news as it confirms that ridership is returning at a solid pace despite reduced service levels. Additionally, sales tax revenue topped the 2021-22 budget by \$2,357,939. MTD does not have detailed sales tax information to explain the sharp increase in estimated returns for fiscal year 2021-22. However, as inflation continues to increase the cost of goods, it is reasonable to expect sales tax receipts to grow substantially as well. When inflationary pressures subside, staff anticipates that sales tax revenue growth will slow significantly from the current year rate.

The largest revenue source for MTD stems from sale tax activity, accounting for 40% of operating revenue. MTD is apportioned sale tax revenue through two sources: the Local Transportation Fund (LTF), based on the ¼ percent of general statewide sales tax dedicated to public transit; and Measure A, the voter-approved ½ percent increase in the countywide sales tax rate to meet local transportation needs. The FY22-23 LTF apportionment is \$10 million and the Measure A apportionment is almost \$3 million. Based on actual receipts from FY17-18 to FY20-21 the average annual growth in LTF and Measure A was 5% and 4% respectively. Hence, these inflows have been instrumental in offsetting declining revenues in other areas. This is evident in FY21-22 estimates, as SBCAG increased the original appropriation as well as issued a FY20-21 end of the year benefit of nearly \$1 million.

## Operating Summary FY 2022-23

|                            | Draft           | Approved      |             |      |              |                |          |
|----------------------------|-----------------|---------------|-------------|------|--------------|----------------|----------|
|                            | FY 2022-23      | FY 2021-22    | Budget Cha  | nge  | FY 2021-22   | <u>Varianc</u> | <u>e</u> |
|                            | Budget          | Budget        | Amount      | _%   | Estimate     | Amount         | %        |
| OPERATING REVENUE          |                 |               |             |      |              |                |          |
| Fare Revenue               | \$4,437,698     | \$2,502,973   | \$1,934,725 | 77%  | \$4,437,698  | \$0            | 0%       |
| Sales Tax Revenue          | 12,798,120      | 10,440,181    | 2,357,939   | 23%  | 12,648,571   | 149,549        | 1%       |
| FTA 5307 Operating Assist. | 5,277,120       | 5,812,679     | (535,559)   | -9%  | 5,277,120    | 0              | 0%       |
| Other Federal Assistance   | 0               | 0             | 0           | n/a  | 400,000      | (400,000)      | -100%    |
| State & Local Op Assist.   | 835,423         | 1,257,918     | (422,495)   | -34% | 1,268,224    | (432,801)      | -34%     |
| Property Tax Revenue       | 1,543,632       | 1,443,664     | 99,968      | 7%   | 1,513,365    | 30,267         | 2%       |
| Non-Transportation Income  | 347,096         | 423,096       | (76,000)    | -18% | 350,116      | (3,020)        | -1%      |
| Total Operating Revenue    | \$25,239,089    | \$21,880,511  | \$3,358,578 | 15%  | \$25,895,094 | (\$656,005)    | -3%      |
| OPERATING EXPENSES         |                 |               |             |      |              |                |          |
| Route Operations           | \$16,956,775    | \$16,822,210  | \$134,565   | 1%   | \$15,848,804 | \$1,107,971    | 7%       |
| Vehicle Maintenance        | 6,943,030       | 5,557,107     | 1,385,923   | 25%  | 5,278,433    | 1,664,597      | 32%      |
| Passenger Accommodations   | 1,856,011       | 1,820,945     | 35,066      | 2%   | 1,676,625    | 179,386        | 11%      |
| General Overhead           | 4,229,820       | 3,966,045     | 263,775     | 7%   | 3,724,097    | 505,722        | 14%      |
| Total Operating Expense    | \$29,985,636    | \$28,166,307  | \$1,819,329 | 6%   | \$26,527,959 | \$3,457,676    | 13%      |
| D                          | (0.4.7.40.5.47) | (\$0.005.700) |             |      | (\$000,000)  |                |          |
| Revenue Less Expenses      | (\$4,746,547)   | (\$6,285,796) |             |      | (\$632,866)  |                |          |
| Federal Stimulus Funds     | \$4,746,547     | \$6,285,796   |             |      | \$632,866    |                |          |
| Net Surplus / (Deficit)    | \$0             | \$0           |             |      | \$0          |                |          |