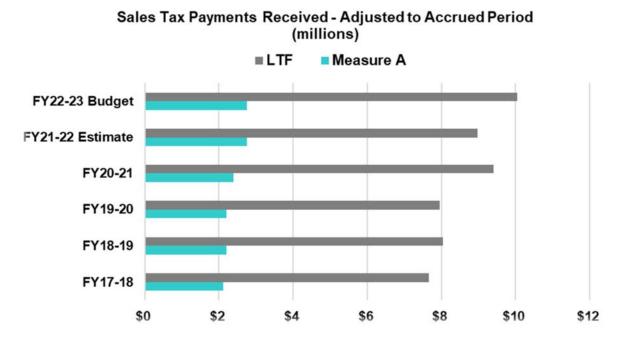

The largest revenue source for MTD stems from sale tax activity, accounting for 40% of operating revenue. MTD is apportioned sale tax revenue through two sources: the Local Transportation Fund (LTF), based on the ¼ percent of general statewide sales tax dedicated to public transit; and Measure A, the voter-approved ½ percent increase in the countywide sales tax rate to meet local transportation needs. The FY22-23 LTF apportionment is \$10 million and the Measure A apportionment is almost \$3 million. Based on actual receipts from FY17-18 to FY20-21 the average annual growth in LTF and Measure A was 5% and 4% respectively. Hence, these inflows have been instrumental in offsetting declining revenues in other areas. This is evident in FY21-22 estimates, as SBCAG increased the original appropriation as well as issued a FY20-21 end of the year benefit of nearly \$1 million.