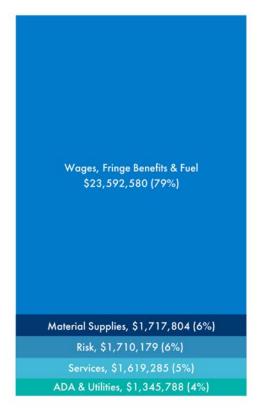

## Operating Budget Summary (\$ thousands)

|                          | FY 22-23  | FY 21-22  |       | FY 21-22 |       |
|--------------------------|-----------|-----------|-------|----------|-------|
| Revenues                 | Draft     | Budget    | Var % | Estimate | Var % |
| Fare Revenue             | \$4,438   | \$2,503   | 77%   | \$4,438  | 0%    |
| Grants & Subsidies       | 20,454    | 18,954    | 8%    | 21,107   | -3%   |
| Other Income             | 347       | 423       | -18%  | 350      | -1%   |
| Total Revenues           | \$25,239  | \$21,881  | 15%   | \$25,895 | -3%   |
| Expenses                 |           |           |       |          |       |
| Wages & Fringe Benefits  | \$21,151  | \$20,042  | 6%    | \$19,031 | 11%   |
| Risk                     | 1,710     | 2,165     | -21%  | 1,360    | 26%   |
| Fuel                     | 2,442     | 1,181     | 107%  | 1,234    | 98%   |
| Services                 | 1,619     | 1,498     | 8%    | 1,603    | 1%    |
| Materials & Supplies     | 1,718     | 1,633     | 5%    | 1,631    | 5%    |
| Transportation Subsidies | 1,061     | 1,376     | -23%  | 1,410    | -25%  |
| Utilities                | 285       | 271       | 5%    | 260      | 10%   |
| Total Expenses           | \$29,986  | \$28,166  | 6%    | \$26,528 | 13%   |
|                          |           |           |       |          |       |
| Revenue Less Expenses    | (\$4,747) | (\$6,286) |       | (\$633)  |       |
| Federal Stimulus Funds   | \$4,747   | \$6,286   |       | \$633    |       |
| Net Surplus / (Deficit)  | \$0       | \$0       |       | \$0      |       |

#### **Operating Expenses**

Operating expenses for FY22-23 reflect a budget of \$30 million. Key assumptions include the April temporary service reduction, inflated renewable fuel costs, and assumption of full employment. Another item factored into the budget is a placeholder for wage and fringe benefit changes since MTD is currently in labor negotiations with the International Brotherhood of Teamsters Union, Local 186. The existing collective bargaining agreement (CBA) expires June 30, 2022. Approximately 80% of MTD's workforce falls under the CBA terms.

<u>Human Resources</u> – Budgeted outlays for wages and fringe benefits total just above 70% of expenses. Aside from increasing the number of drivers to 135 FTEs, the budget reflects the reallocation of employees between departments and filling of vacant positions. These changes span across several departments. Changes from pending CBA negotiations will weigh heavily on the budget, as more than three quarters of the budgeted FTEs are classified as union employees. MTD drivers, supervisors, mechanics, and service workers collectively fall under the CBA. MTD, like many employers, is challenged with employee retention and the ability to hire qualified employees in both union and non-union classifications. Nonetheless, the budget reflects full employment, as doing so allows the onboarding process to occur in a timely manner.

<u>Risk Related Expenses</u> – The budget for FY22-23 risk related expenses total \$1.7 million, 6% of total expenses. Budgeted outlays are in line with the aggregate General liability (GL) and Workers' compensation (WC) five year average. Lending to the increased GL costs compared to the FY21-22 estimate was an uptick in the recent insurance renewal. It grew by approximately 30% compared to the prior year's policy, due to MTD's claim experience and the insurance industry's market conditions. GL costs for the past five years revealed an upward trend, while a downward trend was noted for WC costs for the same period. WC claim resolutions anticipated in FY22-23 are primarily attributable to the increase over the prior year's estimate.