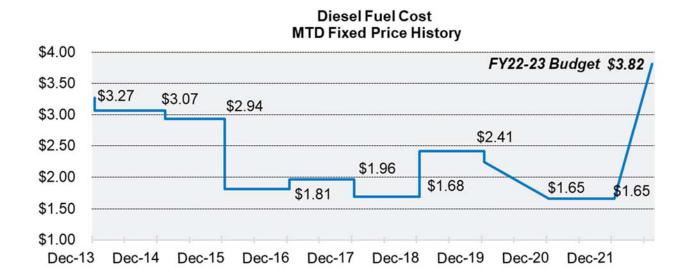

Revenue Vehicle Fuel – In 2018, the California Air Resources Board adopted the Innovative Clean Transit regulation. As a result of this regulation, MTD switched from petroleum diesel to renewable diesel (RD) in 2019. MTD is in the procurement process to secure a one-year RD contract with an effective date of July 1, 2022. In preparation for this, MTD's General Manager was provided advance authority to enter into a fixed price contract with a maximum gross price of \$3.82 per gallon. No such contract has been executed as of yet, but the significantly higher rate was budgeted as a placeholder. The new rate of \$3.82 represents a 132% increase over the FY21-22 contract, which expires on June 30, 2022. The inflated pricing on the commodity is due to current market conditions of global limited supply coupled with high demand. Since prices are inflated, MTD is not seeking a mutli-year contract. The graph below depicts the contracted fixed price per gallon history and illustrates the sharp increase for the FY22-23 budget if MTD does secure a contract at the \$3.82 rate.