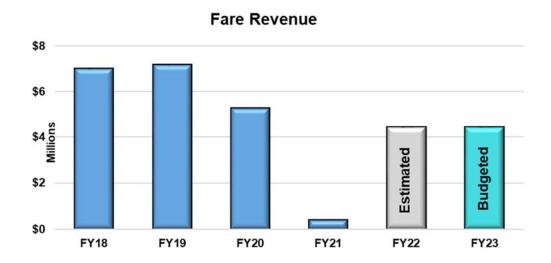

Total fare revenue is budgeted at \$4.4M for FY22-23, flat with the FY21-22 estimate. Zero growth is budgeted for FY22-23 because the service level was reduced compared to the prior year and it is uncertain how service levels may change in the upcoming months due to employment levels. Nonetheless, it is worth noting that fare revenue of \$4.4 million is 60% of pre-pandemic levels and subcategory UCSB contract fares is back to pre-pandemic levels. A detailed listing of all revenue is included at the end of this report.