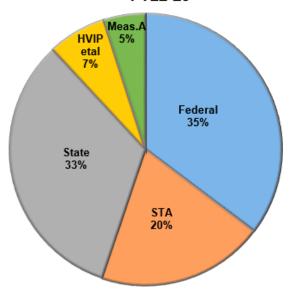

#### Capital Funding Sources FY22-23

<u>Federal Funds</u> – The capital budget reflects 35% of acquisitions being federally funded. The funding consists of 5339(a), 5339(b), and 5307 programs. In the event MTD is not awarded federal funding as requested, then associated capital projects will be removed from the budget.

<u>State Transit Assistance & Measure A</u> – California's State Transit Assistance (STA) fund and Measure A appropriations continue to provide a reliable and flexible source of capital revenue each year. Diesel fuel sales tax receipts are the basis for STA funds. Measure A funds are derived from locally-generated sales tax receipts. MTD is estimated to receive over \$2 million in STA funding and \$1.3 million in Measure A.

<u>State</u> – Subsidies from the State of California to support capital needs in FY22-23 encompass several sources. Two are supported from the Cap-and-Trade program, the Low Carbon Transit Operations Program (LCTOP) and the Transit and Intercity Rail Capital Program (TIRCP). Also included is the State of Good Repair (SGR) program funded by SB1. The District will make use of these sources as part of the local share for the federally funded EV acquisitions and the EV charging facilities. If MTD is not awarded discretionary funds, then applicable projects may be removed from the budget.

<u>HVIP, VMT & APCD Funding</u> – MTD also expects to receive funding in the form of credits to offset a portion of the cost of zero emission bus acquisitions. The sources are the state's Hybrid and Zero-Emission Truck and Bus Voucher Incentive Project (HVIP), the Volkswagen Mitigation Trust (VMT), and the Santa Barbara County Air Pollution Control District (APCD). HVIP would provide \$138,000 per vehicle for fourteen buses, VMT \$180,000 for each of three buses, and APCD \$65,000 for one bus.